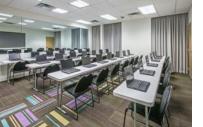

#### **Auditorium**

- 1200 square feet, seating 75 classroom or 100 theater
- Can accommodate automobiles, large displays
- · Virtual walls