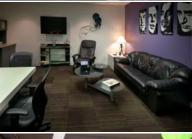

#### Five focus / flex suites

- 25 X 16
- 22 X 22
- 22 X 22
- 14 x 15 (mini groups or IDIs)
- 27 X 23

Seating for up to 15 clients in viewing, additional in adjacent lounges